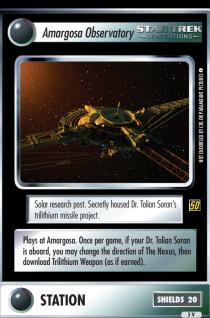

#### **FACILITY - NEUTRAL**

| Amargosa | <b>Observatory</b> |  |  |  |  |  |  |  | 5 | ١ |  |
|----------|--------------------|--|--|--|--|--|--|--|---|---|--|
|----------|--------------------|--|--|--|--|--|--|--|---|---|--|