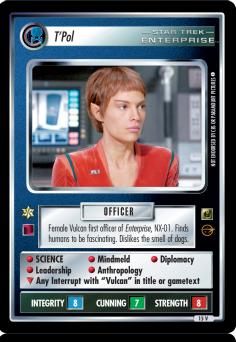

| Phlox                |      |
|----------------------|------|
| T'Pol                | 15 V |
|                      |      |
| SHIP - STARFLEET     |      |
| Enterprise           | 17 V |
| •                    |      |
| TACTIC               |      |
| T'Pol/Soong Maneuver | 18 V |
| ,                    |      |
|                      |      |