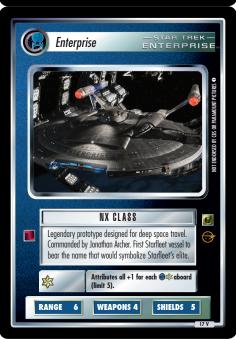

| Phlox                |      |
|----------------------|------|
| T'Pol                | 15 V |
|                      |      |
| SHIP - STARFLEET     |      |
| Enterprise           | 17 V |
| •                    |      |
| TACTIC               |      |
| T'Pol/Soong Maneuver | 18 V |
| ,                    |      |
|                      |      |