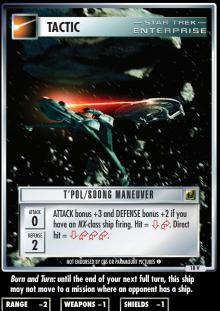

| Phlox                |      |
|----------------------|------|
| T'Pol                | 15 V |
|                      |      |
| SHIP - STARFLEET     |      |
| Enterprise           | 17 V |
| •                    |      |
| TACTIC               |      |
| T'Pol/Soong Maneuver | 18 V |
| ,                    |      |
|                      |      |