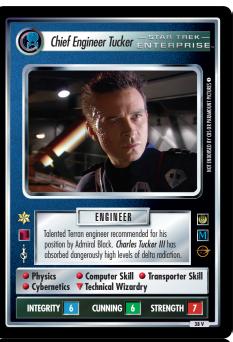

| PEKSONNEL – NON-ALIGNED |
|-------------------------|
| Carri                   |
| Dr. Cochrane            |
| Haon Obst               |
| PERSONNEL – STARFLEET   |
| Admiral Black           |
| Captain Forrest         |
| Chief Engineer Tucker   |
| Chief Surgeon Phlox     |
| Comm Officer Sato       |
| Commander Archer        |
| Commander T'Pol         |
| Corporal Scott          |
| Crewman Biggs           |
| Crewman D'Vela          |
| Crewman Gham            |
| Crewman Terev           |
| Crewman Soval           |
|                         |
| Ensign Guerrero         |
| Ensign Kelby            |
| Major Reed              |
| Private Rrown 52 V      |