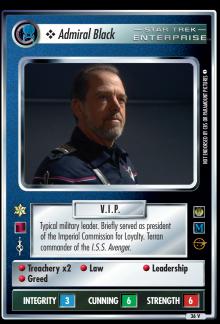

| PEKSONNEL – NON-ALIGNED |
|-------------------------|
| Carri                   |
| Dr. Cochrane            |
| Haon Obst               |
| PERSONNEL – STARFLEET   |
| Admiral Black           |
| Captain Forrest         |
| Chief Engineer Tucker   |
| Chief Surgeon Phlox     |
| Comm Officer Sato       |
| Commander Archer        |
| Commander T'Pol         |
| Corporal Scott          |
| Crewman Biggs           |
| Crewman D'Vela          |
| Crewman Gham            |
| Crewman Terev           |
| Crewman Soval           |
|                         |
| Ensign Guerrero         |
| Ensign Kelby            |
| Major Reed              |
| Private Rrown 52 V      |