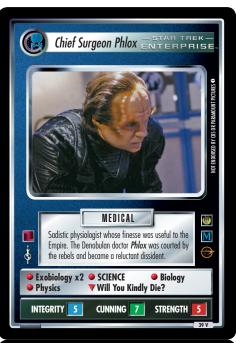

| PEKSONNEL – NON-ALIGNED |
|-------------------------|
| Carri                   |
| Dr. Cochrane            |
| Haon Obst               |
| PERSONNEL – STARFLEET   |
| Admiral Black           |
| Captain Forrest         |
| Chief Engineer Tucker   |
| Chief Surgeon Phlox     |
| Comm Officer Sato       |
| Commander Archer        |
| Commander T'Pol         |
| Corporal Scott          |
| Crewman Biggs           |
| Crewman D'Vela          |
| Crewman Gham            |
| Crewman Terev           |
| Crewman Soval           |
|                         |
| Ensign Guerrero         |
| Ensign Kelby            |
| Major Reed              |
| Private Rrown 52 V      |