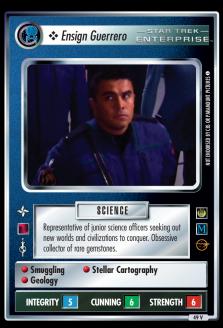

| PEKSONNEL – NON-ALIGNED |
|-------------------------|
| Carri                   |
| Dr. Cochrane            |
| Haon Obst               |
| PERSONNEL – STARFLEET   |
| Admiral Black           |
| Captain Forrest         |
| Chief Engineer Tucker   |
| Chief Surgeon Phlox     |
| Comm Officer Sato       |
| Commander Archer        |
| Commander T'Pol         |
| Corporal Scott          |
| Crewman Biggs           |
| Crewman D'Vela          |
| Crewman Gham            |
| Crewman Terev           |
| Crewman Soval           |
|                         |
| Ensign Guerrero         |
| Ensign Kelby            |
| Major Reed              |
| Private Rrown 52 V      |