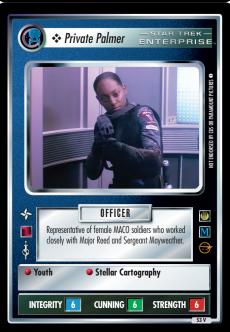

| Private Palmer                        |  |
|---------------------------------------|--|
| ergeant Mayweather                    |  |
| ergeant Moreno55 V                    |  |
| SHIP — FEDERATION<br>starship Defiant |  |
| SHIPS – STARFLEET                     |  |
| .S.S. Avenger                         |  |
| .S.S. Enterprise NX-0158 V            |  |
| mperial Interceptor59 V               |  |
| TACTIC                                |  |
| hase Cannons                          |  |
| TIME LOCATIONS                        |  |
| 22nd-Century Japan                    |  |
| 'intaak Disappearance Site            |  |
| lintaak Drydock Station 62* V         |  |