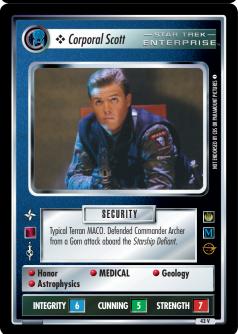

| PEKSONNEL – NON-ALIGNED |
|-------------------------|
| Carri                   |
| Dr. Cochrane            |
| Haon Obst               |
| PERSONNEL – STARFLEET   |
| Admiral Black           |
| Captain Forrest         |
| Chief Engineer Tucker   |
| Chief Surgeon Phlox     |
| Comm Officer Sato       |
| Commander Archer        |
| Commander T'Pol         |
| Corporal Scott          |
| Crewman Biggs           |
| Crewman D'Vela          |
| Crewman Gham            |
| Crewman Terev           |
| Crewman Soval           |
|                         |
| Ensign Guerrero         |
| Ensign Kelby            |
| Major Reed              |
| Private Rrown 52 V      |