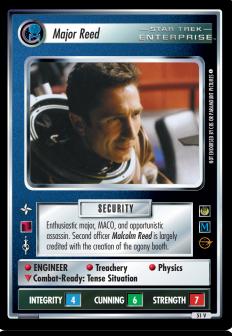

| PEKSONNEL – NON-ALIGNED |
|-------------------------|
| Carri                   |
| Dr. Cochrane            |
| Haon Obst               |
| PERSONNEL – STARFLEET   |
| Admiral Black           |
| Captain Forrest         |
| Chief Engineer Tucker   |
| Chief Surgeon Phlox     |
| Comm Officer Sato       |
| Commander Archer        |
| Commander T'Pol         |
| Corporal Scott          |
| Crewman Biggs           |
| Crewman D'Vela          |
| Crewman Gham            |
| Crewman Terev           |
| Crewman Soval           |
|                         |
| Ensign Guerrero         |
| Ensign Kelby            |
| Major Reed              |
| Private Rrown 52 V      |