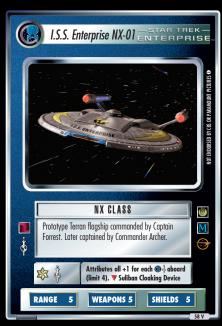

| Private Palmer                        |  |
|---------------------------------------|--|
| ergeant Mayweather                    |  |
| ergeant Moreno55 V                    |  |
| SHIP — FEDERATION<br>starship Defiant |  |
| SHIPS – STARFLEET                     |  |
| .S.S. Avenger                         |  |
| .S.S. Enterprise NX-0158 V            |  |
| mperial Interceptor59 V               |  |
| TACTIC                                |  |
| hase Cannons                          |  |
| TIME LOCATIONS                        |  |
| 22nd-Century Japan                    |  |
| 'intaak Disappearance Site            |  |
| lintaak Drydock Station 62* V         |  |