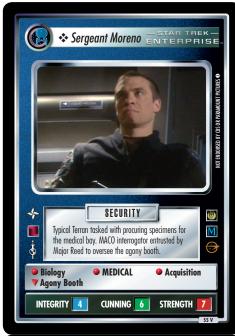

| Private Palmer                        |  |
|---------------------------------------|--|
| ergeant Mayweather                    |  |
| ergeant Moreno55 V                    |  |
| SHIP — FEDERATION<br>starship Defiant |  |
| SHIPS – STARFLEET                     |  |
| .S.S. Avenger                         |  |
| .S.S. Enterprise NX-0158 V            |  |
| mperial Interceptor59 V               |  |
| TACTIC                                |  |
| hase Cannons                          |  |
| TIME LOCATIONS                        |  |
| 22nd-Century Japan                    |  |
| 'intaak Disappearance Site            |  |
| lintaak Drydock Station 62* V         |  |