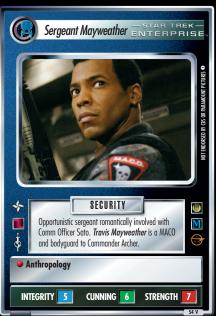

| Private Palmer                        |  |
|---------------------------------------|--|
| ergeant Mayweather                    |  |
| ergeant Moreno55 V                    |  |
| SHIP — FEDERATION<br>starship Defiant |  |
| SHIPS – STARFLEET                     |  |
| .S.S. Avenger                         |  |
| .S.S. Enterprise NX-0158 V            |  |
| mperial Interceptor59 V               |  |
| TACTIC                                |  |
| hase Cannons                          |  |
| TIME LOCATIONS                        |  |
| 22nd-Century Japan                    |  |
| 'intaak Disappearance Site            |  |
| lintaak Drydock Station 62* V         |  |