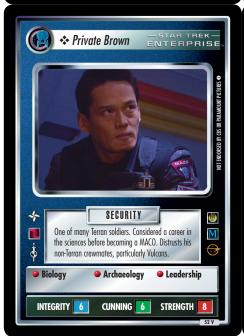

| PEKSONNEL – NON-ALIGNED |
|-------------------------|
| Carri                   |
| Dr. Cochrane            |
| Haon Obst               |
| PERSONNEL – STARFLEET   |
| Admiral Black           |
| Captain Forrest         |
| Chief Engineer Tucker   |
| Chief Surgeon Phlox     |
| Comm Officer Sato       |
| Commander Archer        |
| Commander T'Pol         |
| Corporal Scott          |
| Crewman Biggs           |
| Crewman D'Vela          |
| Crewman Gham            |
| Crewman Terev           |
| Crewman Soval           |
|                         |
| Ensign Guerrero         |
| Ensign Kelby            |
| Major Reed              |
| Private Rrown 52 V      |