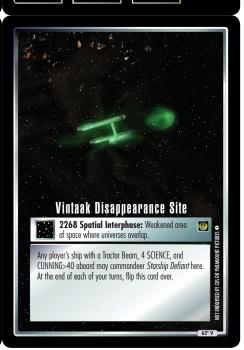

| Private Palmer                        |  |
|---------------------------------------|--|
| ergeant Mayweather                    |  |
| ergeant Moreno55 V                    |  |
| SHIP — FEDERATION<br>starship Defiant |  |
| SHIPS – STARFLEET                     |  |
| .S.S. Avenger                         |  |
| .S.S. Enterprise NX-0158 V            |  |
| mperial Interceptor59 V               |  |
| TACTIC                                |  |
| hase Cannons                          |  |
| TIME LOCATIONS                        |  |
| 22nd-Century Japan                    |  |
| 'intaak Disappearance Site            |  |
| lintaak Drydock Station 62* V         |  |