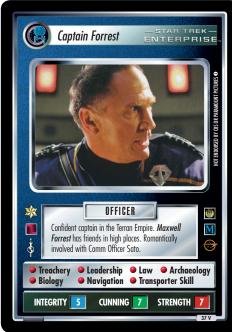

| PEKSONNEL – NON-ALIGNED |
|-------------------------|
| Carri                   |
| Dr. Cochrane            |
| Haon Obst               |
| PERSONNEL – STARFLEET   |
| Admiral Black           |
| Captain Forrest         |
| Chief Engineer Tucker   |
| Chief Surgeon Phlox     |
| Comm Officer Sato       |
| Commander Archer        |
| Commander T'Pol         |
| Corporal Scott          |
| Crewman Biggs           |
| Crewman D'Vela          |
| Crewman Gham            |
| Crewman Terev           |
| Crewman Soval           |
|                         |
| Ensign Guerrero         |
| Ensign Kelby            |
| Major Reed              |
| Private Rrown 52 V      |