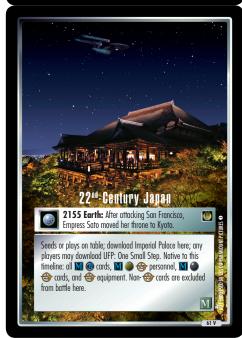

| Private Palmer                        |  |
|---------------------------------------|--|
| ergeant Mayweather                    |  |
| ergeant Moreno55 V                    |  |
| SHIP — FEDERATION<br>starship Defiant |  |
| SHIPS – STARFLEET                     |  |
| .S.S. Avenger                         |  |
| .S.S. Enterprise NX-0158 V            |  |
| mperial Interceptor59 V               |  |
| TACTIC                                |  |
| hase Cannons                          |  |
| TIME LOCATIONS                        |  |
| 22nd-Century Japan                    |  |
| 'intaak Disappearance Site            |  |
| lintaak Drydock Station 62* V         |  |