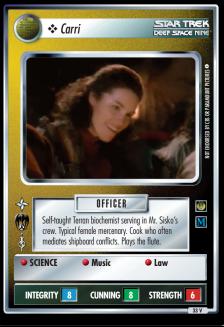

| PEKSONNEL – NON-ALIGNED |
|-------------------------|
| Carri                   |
| Dr. Cochrane            |
| Haon Obst               |
| PERSONNEL – STARFLEET   |
| Admiral Black           |
| Captain Forrest         |
| Chief Engineer Tucker   |
| Chief Surgeon Phlox     |
| Comm Officer Sato       |
| Commander Archer        |
| Commander T'Pol         |
| Corporal Scott          |
| Crewman Biggs           |
| Crewman D'Vela          |
| Crewman Gham            |
| Crewman Terev           |
| Crewman Soval           |
|                         |
| Ensign Guerrero         |
| Ensign Kelby            |
| Major Reed              |
| Private Rrown 52 V      |