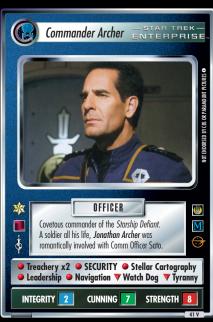

| PEKSONNEL – NON-ALIGNED |
|-------------------------|
| Carri                   |
| Dr. Cochrane            |
| Haon Obst               |
| PERSONNEL – STARFLEET   |
| Admiral Black           |
| Captain Forrest         |
| Chief Engineer Tucker   |
| Chief Surgeon Phlox     |
| Comm Officer Sato       |
| Commander Archer        |
| Commander T'Pol         |
| Corporal Scott          |
| Crewman Biggs           |
| Crewman D'Vela          |
| Crewman Gham            |
| Crewman Terev           |
| Crewman Soval           |
|                         |
| Ensign Guerrero         |
| Ensign Kelby            |
| Major Reed              |
| Private Rrown 52 V      |