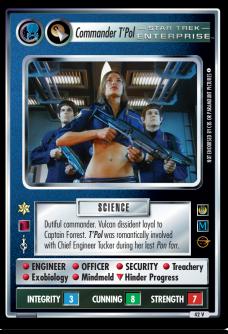

| PEKSONNEL – NON-ALIGNED |
|-------------------------|
| Carri                   |
| Dr. Cochrane            |
| Haon Obst               |
| PERSONNEL – STARFLEET   |
| Admiral Black           |
| Captain Forrest         |
| Chief Engineer Tucker   |
| Chief Surgeon Phlox     |
| Comm Officer Sato       |
| Commander Archer        |
| Commander T'Pol         |
| Corporal Scott          |
| Crewman Biggs           |
| Crewman D'Vela          |
| Crewman Gham            |
| Crewman Terev           |
| Crewman Soval           |
|                         |
| Ensign Guerrero         |
| Ensign Kelby            |
| Major Reed              |
| Private Rrown 52 V      |