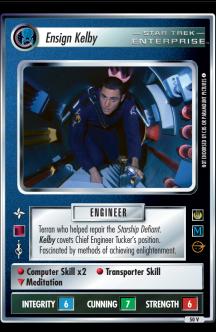

| PEKSONNEL – NON-ALIGNED |
|-------------------------|
| Carri                   |
| Dr. Cochrane            |
| Haon Obst               |
| PERSONNEL – STARFLEET   |
| Admiral Black           |
| Captain Forrest         |
| Chief Engineer Tucker   |
| Chief Surgeon Phlox     |
| Comm Officer Sato       |
| Commander Archer        |
| Commander T'Pol         |
| Corporal Scott          |
| Crewman Biggs           |
| Crewman D'Vela          |
| Crewman Gham            |
| Crewman Terev           |
| Crewman Soval           |
|                         |
| Ensign Guerrero         |
| Ensign Kelby            |
| Major Reed              |
| Private Rrown 52 V      |