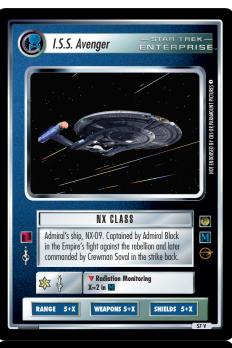

| Private Palmer                        |  |
|---------------------------------------|--|
| ergeant Mayweather                    |  |
| ergeant Moreno55 V                    |  |
| SHIP — FEDERATION<br>starship Defiant |  |
| SHIPS – STARFLEET                     |  |
| .S.S. Avenger                         |  |
| .S.S. Enterprise NX-0158 V            |  |
| mperial Interceptor59 V               |  |
| TACTIC                                |  |
| hase Cannons                          |  |
| TIME LOCATIONS                        |  |
| 22nd-Century Japan                    |  |
| 'intaak Disappearance Site            |  |
| lintaak Drydock Station 62* V         |  |