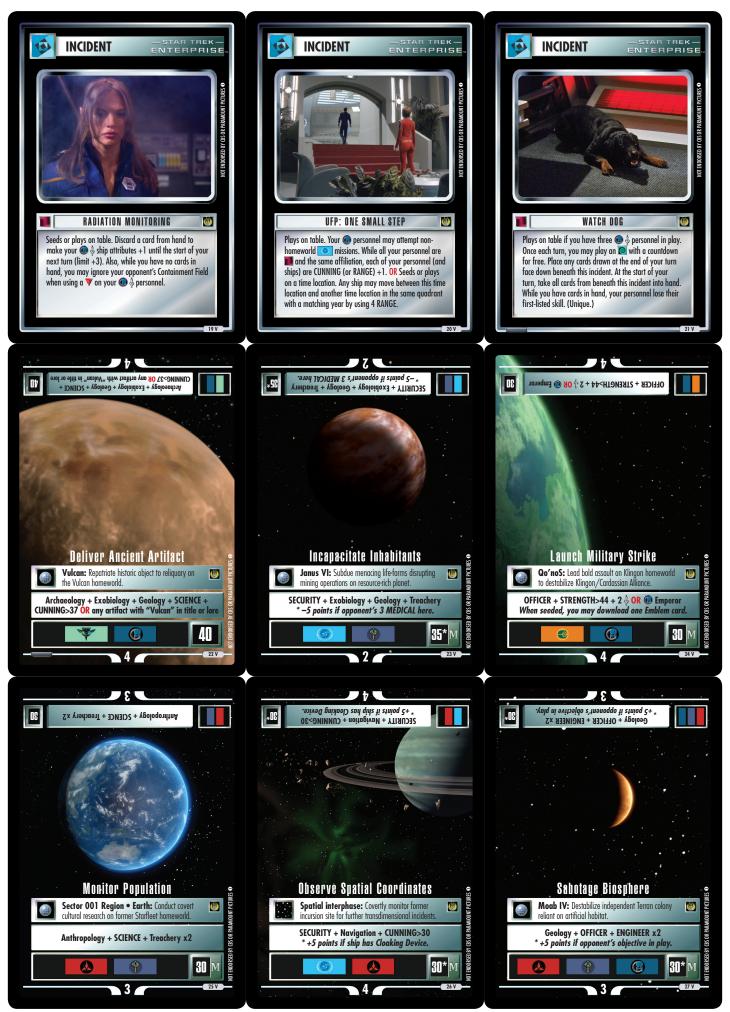

| Imperial Palace         17           Starfleet Outpost         18                                                                                                                                                                                                                                                                        |
|------------------------------------------------------------------------------------------------------------------------------------------------------------------------------------------------------------------------------------------------------------------------------------------------------------------------------------------|
| INCIDENTS           Radiation Monitoring         19 N           UFP: One Small Step         20 N           Watch Dog.         21 N                                                                                                                                                                                                       |
| MISSIONS           Deliver Ancient Artifact         22 V           Incapacitate Inhabitants         23 V           Launch Military Strike         24 V           Monitor Population         25 V           Observe Spatial Coordinates         26 V           Sabotage Biosphere         27 V           Unsanctioned Attack         28 V |
| OBJECTIVES         29           Assert Authority         29 Betray Captain         30 V           Consolidate Power         31 V           Declare New Sovereign         32 V                                                                                                                                                            |