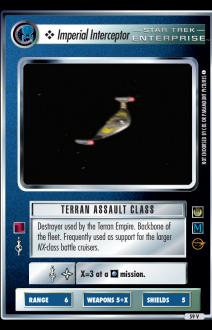

| Private Palmer                        |  |
|---------------------------------------|--|
| ergeant Mayweather                    |  |
| ergeant Moreno55 V                    |  |
| SHIP — FEDERATION<br>starship Defiant |  |
| SHIPS – STARFLEET                     |  |
| .S.S. Avenger                         |  |
| .S.S. Enterprise NX-0158 V            |  |
| mperial Interceptor59 V               |  |
| TACTIC                                |  |
| hase Cannons                          |  |
| TIME LOCATIONS                        |  |
| 22nd-Century Japan                    |  |
| 'intaak Disappearance Site            |  |
| lintaak Drydock Station 62* V         |  |