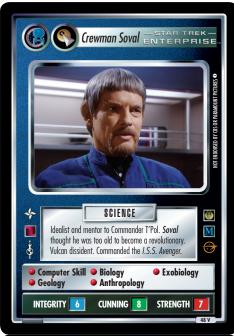

| PEKSONNEL – NON-ALIGNED |
|-------------------------|
| Carri                   |
| Dr. Cochrane            |
| Haon Obst               |
| PERSONNEL – STARFLEET   |
| Admiral Black           |
| Captain Forrest         |
| Chief Engineer Tucker   |
| Chief Surgeon Phlox     |
| Comm Officer Sato       |
| Commander Archer        |
| Commander T'Pol         |
| Corporal Scott          |
| Crewman Biggs           |
| Crewman D'Vela          |
| Crewman Gham            |
| Crewman Terev           |
| Crewman Soval           |
|                         |
| Ensign Guerrero         |
| Ensign Kelby            |
| Major Reed              |
| Private Rrown 52 V      |