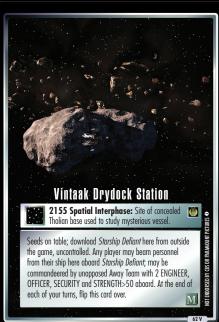

| Private Palmer                        |  |
|---------------------------------------|--|
| ergeant Mayweather                    |  |
| ergeant Moreno55 V                    |  |
| SHIP — FEDERATION<br>starship Defiant |  |
| SHIPS – STARFLEET                     |  |
| .S.S. Avenger                         |  |
| .S.S. Enterprise NX-0158 V            |  |
| mperial Interceptor59 V               |  |
| TACTIC                                |  |
| hase Cannons                          |  |
| TIME LOCATIONS                        |  |
| 22nd-Century Japan                    |  |
| 'intaak Disappearance Site            |  |
| lintaak Drydock Station 62* V         |  |