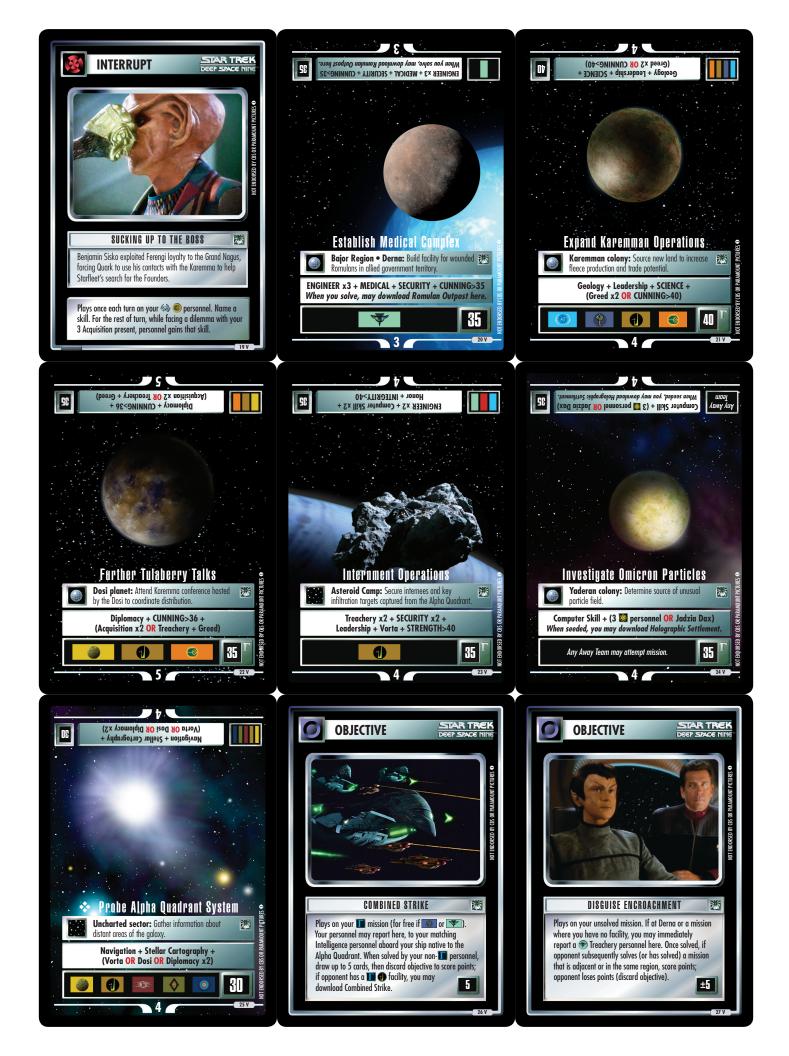

| Where Opportunities Are Made                                     |      |                      |             |
|------------------------------------------------------------------|------|----------------------|-------------|
| INTERRUPT Sucking Up to the Boss                                 |      | 19                   | ۷           |
| MISSIONS Establish Medical Complex                               | <br> | 21<br>22<br>23<br>24 | V<br>V<br>V |
| OBJECTIVES Combined Strike Disguise Encroachment. Training Ring. |      | 27                   | V           |
| PERSONNEL — CARDASSIAN<br>Enabran Tain<br>Turo                   |      | 29<br>30             | ۷           |